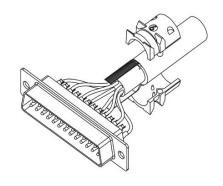

### ASSEMBLY INSTRUCTION

## **D-SUB COVER**











#### CONNECTORS

## AMET-xx RS – ASSEMBLY INSTRUCTION

#### **Drawing 1**

Use two halves of strain relief. Different sizes can be mixed.



#### **Drawing 3**

Attach the strain relief around the cable.



#### **Drawing 5**

Mount connector and cable into the shell.



#### **Drawing 2**

Strip cable 18mm and shape cable to two pigtails.



#### **Drawing 4**

Bend cable shielding back on outside of strain relief.



#### **Drawing 6**

Assemble the other half. Torque: 100 - 120 Ncm.















#### CONNECTORS

## ACOV-SUB-xxMB40 – ASSEMBLY INSTRUCTION

#### **Preparation**

Prepare the cable by stripping 18-25 mm and shape the braid into two pigtails. If the cable has a drain wire, please leave about 55-60 mm to pull around the support clip.







Strain relief

Support Clip

#### Foil cable with earth / drain wire:

Select the ferrule halves that most closely match the diameter of the cable. The halves of the strain reliefs do not need to match. Assemble the two halves around the c