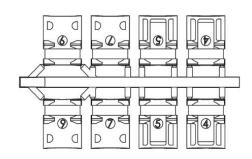

#### **Drawing 1**

Use two halves of strain relief. Different sizes can be mixed.

#### **Drawing 2**

Strip cable 18mm and shape cable to two pigtails.

#### **Drawing 3**

Attach the strain relief around the cable.

#### **Drawing 4**

Bend cable shielding back on outside of strain relief.