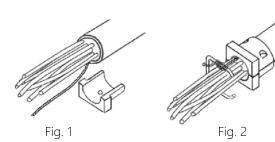

#### **Preparation**

Prepare the cable by stripping 18-25 mm and shape the braid into two pigtails. If the cable has a drain wire, please leave about 55-60 mm to pull around the support clip.

Strain relief

Support Clip

#### Foil cable with earth / drain wire:

Select the ferrule halves that most closely match the diameter of the cable. The halves of the strain reliefs do not need to match. Assemble the two halves around the cable and complete as shown in Fig. 2. Loop the earth wire preferably around the support clip. The earth wire can be insulated and extended to a contact on the connector if required.