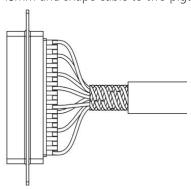

### ASSEMBLY INSTRUCTION

## **D-SUB COVER**











#### CONNECTORS

## AMET-xx RS – ASSEMBLY INSTRUCTION

#### **Drawing 1**

Use two halves of strain relief. Different sizes can be mixed.



#### **Drawing 3**

Attach the strain relief around the cable.



#### **Drawing 5**

Mount connector and cable into the shell.



#### **Drawing 2**

Strip cable 18mm and shape cable to two pigtails.



#### **Drawing 4**

Bend cable shielding back on outside of strain relief.



#### **Drawing 6**

Assemble the other half. Torque: 100 - 120 Ncm.















#### CONNECTORS

## ACOV-SUB-xxMB40 – ASSEMBLY INSTRUCTION

#### **Preparation**

Prepare the cable by stripping 18-25 mm and shape the braid into two pigtails. If the cable has a drain wire, please leave about 55-60 mm to pull around the support clip.







Strain relief

Support Clip

#### Foil cable with earth / drain wire:

Select the ferrule halves that most closely match the diameter of the cable. The halves of the strain reliefs do not need to match. Assemble the two halves around the cable and complete as shown in Fig. 2. Loop the earth wire preferably around the support clip. The earth wire can be insulated and extended