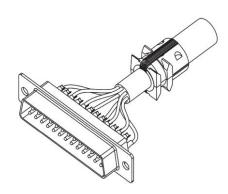

### ASSEMBLY INSTRUCTION

## **D-SUB COVER**











#### CONNECTORS

## AMET-xx RS – ASSEMBLY INSTRUCTION

#### **Drawing 1**

Use two halves of strain relief. Different sizes can be mixed.



#### **Drawing 3**

Attach the strain relief around the cable.



#### **Drawing 5**

Mount connector and cable into the shell.



#### **Drawing 2**

Strip cable 18mm and shape cable to two pigtails.



#### **Drawing 4**

Bend cable shielding back on outside of strain relief.



#### **Drawing 6**

Assemble the other half. Torque: 100 - 120 Ncm.















#### CONNECTORS

## ACOV-SUB-xxMB40 – ASSEMBLY INSTRUCTION

#### **Preparation**

Prepare the cable by stripping 18-25 mm and shape the braid into two pigtails. If the cable has a drain wire, please leave about 55-60 mm to pull around the support clip.







Strain relief

Support Clip

#### Foil cable with earth / drain wire:

Select the ferrule halves that most closely match the diameter of the cable. The halves of the strain reliefs do not need to match. Assemble the two halves around the cable and complete as shown in Fig. 2. Loop the earth wire preferably around the support clip. The earth wire can be insulated and extended to a contact on the connector if required.



#### **Braided Cable**

For hea