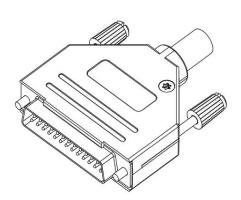

### ASSEMBLY INSTRUCTION

## **D-SUB COVER**











#### CONNECTORS

## AMET-xx RS – ASSEMBLY INSTRUCTION

#### **Drawing 1**

Use two halves of strain relief. Different sizes can be mixed.



#### **Drawing 3**

Attach the strain relief around the cable.



#### **Drawing 5**

Mount connector and cable into the shell.



#### **Drawing 2**

Strip cable 18mm and shape cable to two pigtails.



#### **Drawing 4**

Bend cable shielding back on outside of strain relief.



#### **Drawing 6**

Assemble the other half. Torque: 100 - 120 Ncm.















#### CONNECTORS

## ACOV-SUB-xxMB40 – ASSEMBLY INSTRUCTION

#### **Preparation**

Prepare the cable by stripping 18-25 mm and shape the braid into two pigtails. If the cable has a drain wire, please leave about 55-60 mm to pull around the support clip.







Strain relief

Support Clip

#### Foil cable with earth / drain wire:

Select the ferrule halves that most closely match the diameter of the cable. The halves of the strain reliefs do not need to match. Assemble the two halves around the cable and complete as shown in Fig. 2. Loop the earth wire preferably around the support clip. The earth wire can be insulated and extended to a contact on the connector if required.



#### **Braided Cable**

For heavily braided cables, pigtail the braid and turn it back over the Ćlip a