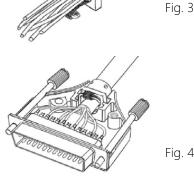

#### **Braided Cable**

For heavily braided cables, pigtail the braid and turn it back over the Ćlip as shown in Fig. 3.

For light braided cables, pigtail the braid and turn it back over the Clip in one direction only.

Mount connector and cable into the shell as shown in Fig. 4.

Assemble the other half. Torque: 150 - 200 Ncm