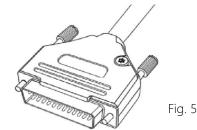

Mount connector and cable into the shell as shown in Fig. 4.

Assemble the other half. Torque: 150 - 200 Ncm