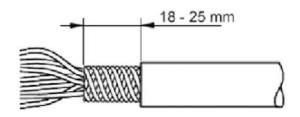

#### **Preparation**

Prepare the cable by stripping 18-25 mm and shape the braid into two pigtails. If the cable has a drain wire, please leave about 55-60 mm to pull around the support clip.

Strain relief