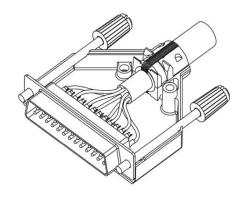

### ASSEMBLY INSTRUCTION

## **D-SUB COVER**











#### CONNECTORS

## AMET-xx RS – ASSEMBLY INSTRUCTION

#### **Drawing 1**

Use two halves of strain relief. Different sizes can be mixed.



#### **Drawing 3**

Attach the strain relief around the cable.



#### **Drawing 5**

Mount connector and cable into the shell.



#### **Drawing 2**

Strip cable 18mm and shape cable to two pigtails.



#### **Drawing 4**

Bend cable shielding back on outside of strain relief.



#### **Drawing 6**

Assemble the other half. Torque: 100 - 120 Ncm.















#### CONNECTORS

## ACOV-SUB-xxMB40 – ASSEMBLY INSTRUCTION

#### **Preparation**

Prepare the cable by stripping 18-25 mm and shape the braid into two pigtails. If the cable has a drain wire, please leave about 55-60 mm to pull around the support clip.







Strain relief

Support Clip

#### Foil cable with earth / drain wire:

Select the ferrule halves that most closely match the diameter of the cable. The halves of the strain reliefs do not need to match. Assemble the two halves around the cable and complete as shown in Fig. 2. Loop the earth wire prefera